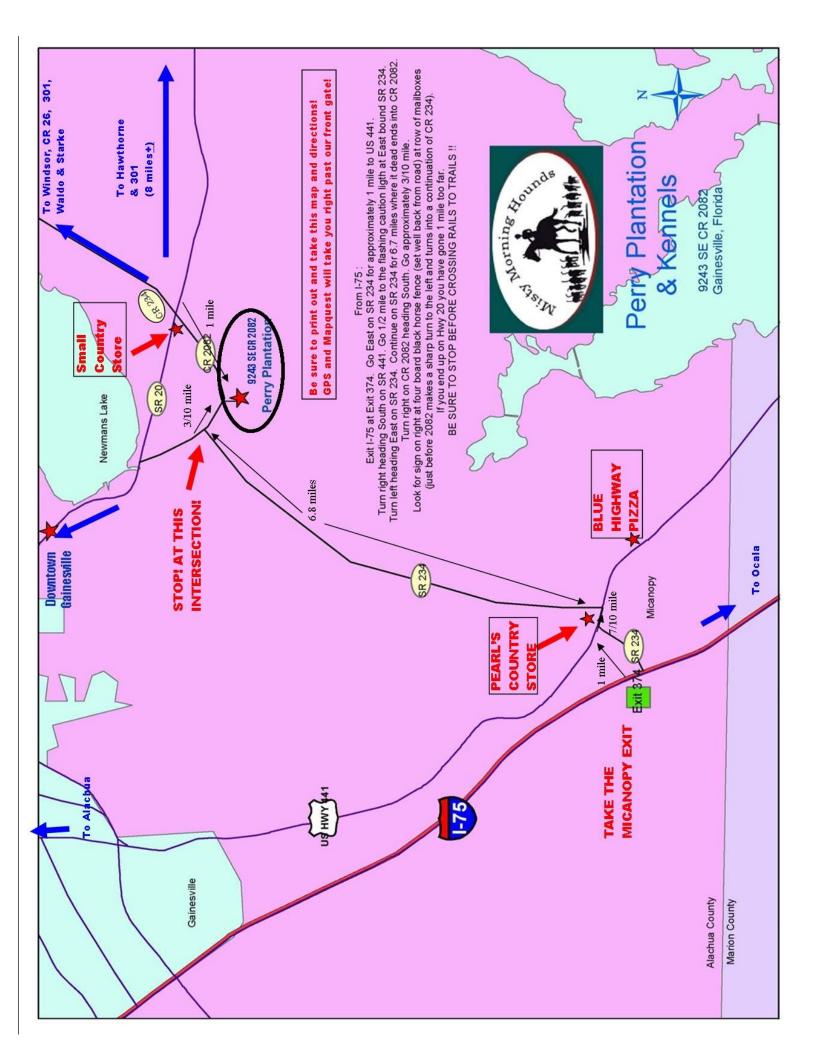

Tally Ho Wagon(Under 14):\$35.00

PAYPAL- MMHOUNDS@AOL.COM

RSVP TO: MMHOUNDSRSVP@GMAIL.COM

Hunt Questions? (352) 215-8514

The Perry Plantation

9243 County Road 2082, Gainesville, Fl 32641

Adult Liability waiver

MARCH

5:00-11:00

The Perry Plantation 9243 County Road 2082, Gainesville, FL 32641

RSVP BY MARCH 4
\$20 LATE FEE AFTERWARDS

SEND RSVP TO; MMHOUNDSRSVP@GMAIL.COM
HUNT BALL QUESTIONS? (352) 282-9966

Adult Liability waiver